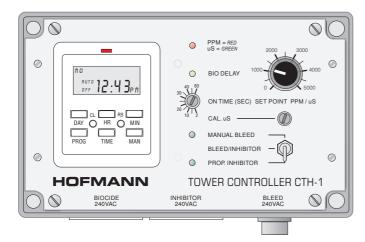

e unit forward, disconnect the flat electrode cable and wiring from the terminals. Do not pull the wires through the glands. Place the new CTH-2-PANEL in position and rewire all the pumps and valve.

A new wiring diagram is located on the inside of the new frontpanel.

Attach the electrode cable to the flat input cable of the enclosure.

Push the unit back into the enclosure and fasten the four corner screws.

The new controller is now ready for use and soon the advantages will become obvious.

To configure and calibrate the instrument refer to the CTH-2-6T manual. *(supplied with this conversion kit)* 

A second biocide dosing pump can now also be connected and configured from the setup menu.

Replacing an old CTH-1 with the new CTH-2-PANEL conversion controller.

## HOFMANN ELECTRONICS



## from this ?



## to this ! with a **CTH-2-PANEL**



Please contact our Asia Pacific distributor: **H20 Rx** Phone: 0409 784 236 or 0421 795 353 info@h2orx.com.au www.h2orx.com.au