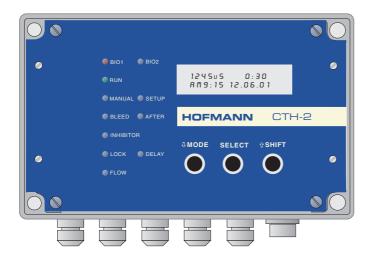

The installation can be left as the CTH-2-PANEL uses the existing enclosure, electrode, pumps and solenoid valves.

Expansion for a second biocide is now also available.

|   | 🛑 BIO1 🛛 🔍 BIO2 |                                |
|---|-----------------|--------------------------------|
|   | RUN             | 1245u5 0:30<br>AM9:15 12.06.01 |
|   | MANUAL SETUP    |                                |
|   | BLEED AFTER     | HOFMANN CTH-2                  |
|   | INHIBITOR       | ⊕MODE SELECT ☆SHIFT            |
| 0 | 🔵 LOCK 🛛 DELAY  |                                |
|   | FLOW            |                                |
|   |                 |                                |
|   |                 |                                |

## to this ! with a **CTH-2-PANEL**

Please contact our Asia Pacific distributor: **H20 Rx** Phone: 0409 784 236 or 0421 795 353 info@h2orx.com.au www.h2orx.com.au